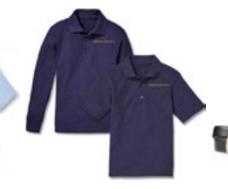

### ACCEPTABLE IN CLASS ON INFORMAL DAYS

NAVY ZIP JACKET W/SCHOOL CREST (Available for K-12 students to purchase from Educational Outfitters)

LETTERMAN'S JACKET (Only available to 9-12 students that have lettered in a sport. Order through Jostens. See uniform coordinator for details.)

## ACCEPTABLE IN CLASS ON ALL DAYS

School uniform sweaters and upper school blazers are acceptable outerwear for the classroom on all days of the week. In grades 7-12, Archer athletic and House logowear is acceptable on Fridays after Christmas break, until spring break.