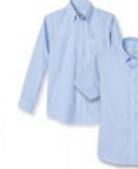

KHAKI TWILL PANTS (ELASTIC WAIST FOR KINDERGARTEN ONLY)

BLUE SHORT OR LONG SLEEVE BUTTON DOWN COLLAR SHIRT

NAVY YELLOW & I
WHITE STRIPED TIE

NAVY V-NECK CARDIGAN SWEATER W/SCHOOL LOGO

BLACK LEATHER BELT

## Upper School

7TH-8TH GRADE BOYS UNIFORMS

REQUIRED FORMAL UNIFORM

KHAKI TWILL PANTS

BLUE SHORT OR LONG SLEEVE BUTTON DOWN COLLAR SHIRT

MAROON TIE

NAVY V-NECK PULLOVER SWEATER W/SCHOOL LOGO

BLACK LEATHER BELT