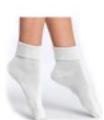

## K-12 INFORMAL SOCKS

WHITE FOLD OVER WITH LACE OR RUFFLES

WHITE FOLD OVER WHITE LOW ANKLE

## 7-12 INFORMAL SOCKS

NO ATHLETIC LOGOS

BLACK LOW ANKLE BLACK MID CALF