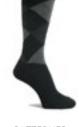

### UNACCEPTABLE SOCKS

WHITE MID ANKLE

MID CALF FOR K-6

ATHLETIC WITH LOGO

OTHER THAN LACE

17

LARGE LOGO

SPARKLY