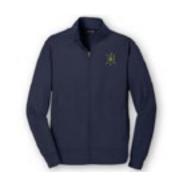

### ACCEPTABLE IN CLASS ON INFORMAL DAYS

NAVY ZIP JACKET W/SCHOOL CREST (Available for K-12 students to purchase from Educational Outfitters)

LETTERMAN'S JACKET (Only available to 9-12 students that have lettered in a sport. Order through Jostens. See uniform coordinator for details.)