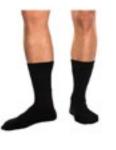

## Boys Sock Requirements

## K-12 ACCEPTABLE SOCKS

BLACK SOCKS

NO ATHLETIC LOGOS

## UNACCEPTABLE SOCKS

19

PATTERNED