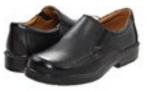

## K-12 ACCEPTABLE SHOES

BLACK SLIP ON DRESS SHOE

BLACK VELCRO & BUCKLE

BLACK TIE DRESS SHOE

(TIE OR VELCRO) ALL BLACK LEATHER TENNIS SHOE WITH BLACK SOLE

BLACK CANVAS WITH BLACK SOLE