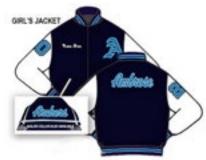

### ACCEPTABLE IN CLASS ON INFORMAL DAYS

NAVY ZIP JACKET W/SCHOOL CREST (Available for K-12 students to purchase from Educational Outfitters)

LETTERMAN'S JACKET (Only available to 9-12 students that have lettered in a sport. Order through Jostens. See uniform coordinator for details.)

BOY'S JACKET