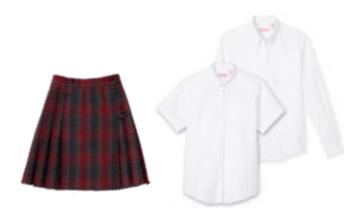

## REQUIRED FORMAL UNIFORM

RED/NAVY WRAP AROUND KILT SKIRTS ARE REQUIRED TO TOUCH THE KNEE.\*

WHITE SHORT OR LONG SLEEVE BUTTON DOWN COLLAR BLOUSE

BLACK OR NAVY BIKE SHORTS

RED WOOL WOMEN'S BLAZER

NAVY KNEE SOCKS OR NAVY TIGHTS

## OPTIONAL INFORMAL UNIFORM

RED/NAVY WRAP AROUND KILT SKIRTS ARE REQUIRED TO **TOUCH THE KNEE.\*** 

12

BLACK OR NAVY BIKE SHORTS

LADIES NAVY SHORT OR LONG SLEEVE POLO SHIRT W/SCHOOL LOGO

RED V-NECK PULLOVER SWEATER W/SCHOOL LOGO