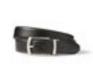

## Upper School

7TH-8TH GRADE BOYS UNIFORMS

REQUIRED FORMAL UNIFORM

KHAKI TWILL PANTS

BLUE SHORT OR LONG SLEEVE BUTTON DOWN COLLAR SHIRT

MAROON TIE

NAVY V-NECK PULLOVER SWEATER W/SCHOOL LOGO

BLACK LEATHER BELT

## REQUIRED FORMAL UNIFORM

KHAKI TWILL PANTS

BLUE SHORT OR LONG SLEEVE BUTTON DOWN COLLAR SHIRT

MAROON & NAVY STRIPED TIE

OPTIONAL INFORMAL UNIFORM

NAVY POLYESTER BLAZER

BLACK LEATHER BELT

## BLACK LEATHER BELT

(UNTIL FALL BREAK & AFTER SPRING BREAK)

KHAKI TWILL SHORTS BLUE SHORT OR LONG SLEEVE BUTTON DOWN COLLAR SHIRT

NAVY SHORT OR LONG SLEEVE POLO SHIRT W/SCHOOL LOGO

NAVY V-NECK PULLOVER SWEATER W/SCHOOL LOGO