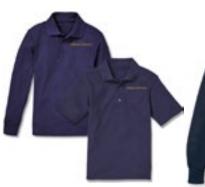

BLUE SHORT OR LONG SLEEVE BUTTON DOWN COLLAR SHIRT

NAVY SHORT OR LONG SLEEVE POLO SHIRT W/SCHOOL LOGO

Upper School

7TH-8TH GRADE GIRLS UNIFORMS

REQUIRED FORMAL UNIFORM

RED/NAVY WRAP AROUND KILT SKIRTS ARE REQUIRED TO TOUCH THE KNEE.\*

## OPTIONAL INFORMAL UNIFORM

KHAKI TWILL PANTS

KHAKI TWILL SHORTS (UNTIL FALL BREAK & AFTER SPRING BREAK)

BLUE SHORT OR LONG SLEEVE BUTTON DOWN COLLAR SHIRT

NAVY SHORT OR LONG SLEEVE POLO SHIRT W/SCHOOL LOGO