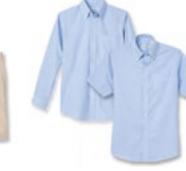

KHAKI TWILL PANTS (ELASTIC WAIST FOR KINDERGARTEN ONLY)

BLUE SHORT OR LONG SLEEVE BUTTON DOWN COLLAR SHIRT

NAVY YELLOW & I
WHITE STRIPED TIE

NAVY V-NECK CARDIGAN SWEATER W/SCHOOL LOGO

BLACK LEATHER BELT

BLUE SHORT OR LONG SLEEVE BUTTON DOWN COLLAR SHIRT

NAVY SHORT OR LONG SLEEVE POLO SHIRT W/SCHOOL LOGO

Upper School

7TH-8TH GRADE GIRLS UNIFORMS

REQUIRED FORMAL UNIFORM

RED/NAVY WRAP AROUND KILT SKIRTS ARE REQUIRED TO TOUCH THE KNEE.\*

## Upper School

7TH-8TH GRADE BOYS UNIFORMS

REQUIRED FORMAL UNIFORM

KHAKI TWILL PANTS

BLUE SHORT OR LONG SLEEVE BUTTON DOWN COLLAR SHIRT

MAROON TIE

NAVY V-NECK PULLOVER SWEATER W/SCHOOL LOGO

BLACK LEATHER BELT

## OPTIONAL INFORMAL UNIFORM

KHAKI TWILL PANTS

KHAKI TWILL SHORTS (UNTIL FALL BREAK & AFTER SPRING BREAK)

BLUE SHORT OR LONG SLEEVE BUTTON DOWN COLLAR SHIRT

NAVY SHORT OR LONG SLEEVE POLO SHIRT W/SCHOOL LOGO

## REQUIRED FORMAL UNIFORM

KHAKI TWILL PANTS

BLUE SHORT OR LONG SLEEVE BUTTON DOWN COLLAR SHIRT

MAROON & NAVY STRIPED TIE

OPTIONAL INFORMAL UNIFORM

NAVY POLYESTER BLAZER

BLACK LEATHER BELT

## BLACK LEATHER BELT

(UNTIL FALL BREAK & AFTER SPRING BREAK)

KHAKI TWILL SHORTS BLUE SHORT OR LONG SLEEVE BUTTON DOWN COLLAR SHIRT

NAVY SHORT OR LONG SLEEVE POLO SHIRT W/SCHOOL LOGO

NAVY V-NECK PULLOVER SWEATER W/SCHOOL LOGO