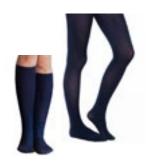

## K-12 INFORMAL SOCKS

WHITE FOLD OVER WITH LACE OR RUFFLES

WHITE FOLD OVER WHITE LOW ANKLE

## 7-12 INFORMAL SOCKS

NO ATHLETIC LOGOS

BLACK LOW ANKLE BLACK MID CALF

### UNACCEPTABLE SOCKS

WHITE MID ANKLE

MID CALF FOR K-6

ATHLETIC WITH LOGO

OTHER THAN LACE

17

LARGE LOGO

SPARKLY