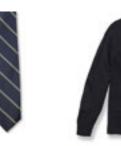

## Upper School

7TH-8TH GRADE BOYS UNIFORMS

REQUIRED FORMAL UNIFORM

KHAKI TWILL PANTS

BLUE SHORT OR LONG SLEEVE BUTTON DOWN COLLAR SHIRT

MAROON TIE

NAVY V-NECK PULLOVER SWEATER W/SCHOOL LOGO

BLACK LEATHER BELT

## REQUIRED FORMAL UNIFORM

KHAKI TWILL PANTS

BLUE SHORT OR LONG SLEEVE BUTTON DOWN COLLAR SHIRT

MAROON & NAVY STRIPED TIE

OPTIONAL INFORMAL UNIFORM

NAVY POLYESTER BLAZER

BLACK LEATHER BELT

## BLACK LEATHER BELT

(UNTIL FALL BREAK & AFTER SPRING BREAK)

KHAKI TWILL SHORTS BLUE SHORT OR LONG SLEEVE BUTTON DOWN COLLAR SHIRT

NAVY SHORT OR LONG SLEEVE POLO SHIRT W/SCHOOL LOGO

NAVY V-NECK PULLOVER SWEATER W/SCHOOL LOGO