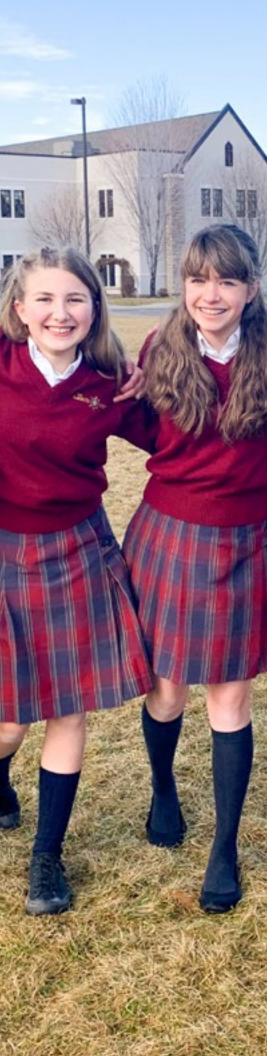

BLUE SHORT OR LONG SLEEVE BUTTON DOWN COLLAR SHIRT

NAVY SHORT OR LONG SLEEVE POLO SHIRT W/SCHOOL LOGO

Upper School

7TH-8TH GRADE GIRLS UNIFORMS

REQUIRED FORMAL UNIFORM

RED/NAVY WRAP AROUND KILT SKIRTS ARE REQUIRED TO TOUCH THE KNEE.\*

WHITE SHORT OR LONG SLEEVE BUTTON DOWN COLLAR BLOUSE

BLACK OR NAVY BIKE SHORTS

RED V-NECK PULLOVER SWEATER W/SCHOOL LOGO

NAVY KNEE SOCKS OR NAVY TIGHTS