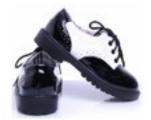

## UNACCEPTABLE SHOES

WHITE SOLE OR LARGE LOGOS

TWO TONE

PATENT LEATHER OR SUEDE

COLOR OTHER THAN BLACK