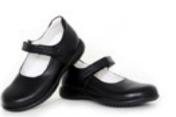

## K-12 ACCEPTABLE SHOES

BLACK TEXTURED LEATHER

BLACK LEATHER TIE

BLACK BALLET FLAT

BLACK MARY JANE

K-6 REQUIRED FORMAL SOCKS

7-12 REQUIRED FORMAL SOCKS

BLACK CANVAS TIE