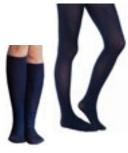

WHITE SHORT OR LONG SLEEVE BUTTON DOWN COLLAR BLOUSE

BLACK OR NAVY BIKE SHORTS

RED V-NECK PULLOVER SWEATER W/SCHOOL LOGO

NAVY KNEE SOCKS OR NAVY TIGHTS

## REQUIRED FORMAL UNIFORM

RED/NAVY WRAP AROUND KILT SKIRTS ARE REQUIRED TO TOUCH THE KNEE.\*

WHITE SHORT OR LONG SLEEVE BUTTON DOWN COLLAR BLOUSE

BLACK OR NAVY BIKE SHORTS

RED WOOL WOMEN'S BLAZER

NAVY KNEE SOCKS OR NAVY TIGHTS