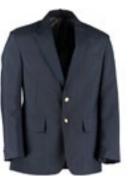

## REQUIRED FORMAL UNIFORM

KHAKI TWILL PANTS

BLUE SHORT OR LONG SLEEVE BUTTON DOWN COLLAR SHIRT

MAROON & NAVY STRIPED TIE

OPTIONAL INFORMAL UNIFORM

NAVY POLYESTER BLAZER

BLACK LEATHER BELT