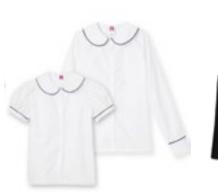

## K-6TH REQUIRED FORMAL & INFORMAL UNIFORM

(5TH-6TH ONLY)
GREEN NAVY AND WHITE
PLAID KNIFE PLEAT SKIRT

SKIRTS ARE REQUIRED TO TOUCH THE KNEE.

PETER PAN COLLAR WHITE W/NAVY PIPING SHORT OR LONG SLEEVE BLOUSE BLACK OR NAVY BIKE SHORTS NAVY CREW NECK CARDIGAN SWEATER W/SCHOOL LOGO WHITE KNEE SOCKS OR WHITE TIGHTS

WHITE SHORT OR LONG SLEEVE BUTTON DOWN COLLAR BLOUSE

BLACK OR NAVY BIKE SHORTS

RED V-NECK PULLOVER SWEATER W/SCHOOL LOGO

NAVY KNEE SOCKS OR NAVY TIGHTS

## REQUIRED FORMAL UNIFORM

RED/NAVY WRAP AROUND KILT SKIRTS ARE REQUIRED TO TOUCH THE KNEE.\*

WHITE SHORT OR LONG SLEEVE BUTTON DOWN COLLAR BLOUSE

BLACK OR NAVY BIKE SHORTS

RED WOOL WOMEN'S BLAZER

NAVY KNEE SOCKS OR NAVY TIGHTS