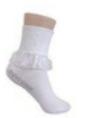

## K-12 INFORMAL SOCKS

WHITE FOLD OVER WITH LACE OR RUFFLES

WHITE FOLD OVER WHITE LOW ANKLE