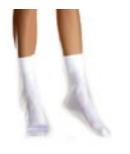

## K-12 INFORMAL SOCKS

WHITE FOLD OVER WITH LACE OR RUFFLES

WHITE FOLD OVER WHITE LOW ANKLE