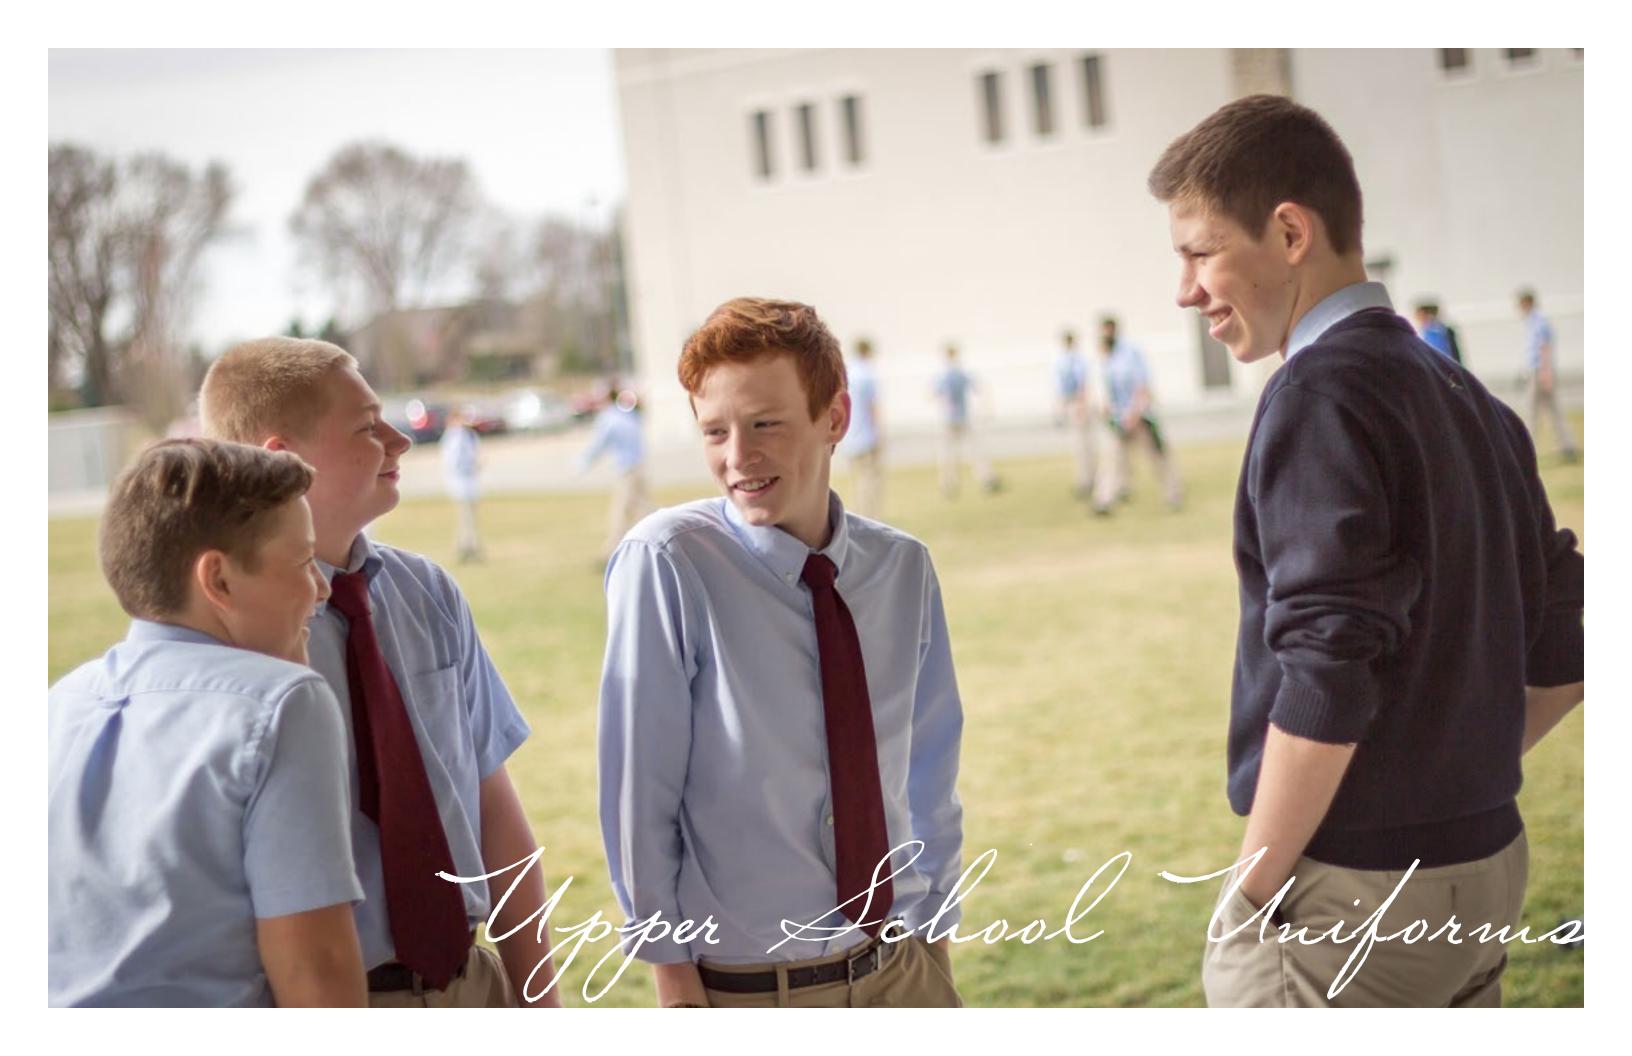

## Upper School

7TH-8TH GRADE BOYS UNIFORMS

REQUIRED FORMAL UNIFORM

KHAKI TWILL PANTS

BLUE SHORT OR LONG SLEEVE BUTTON DOWN COLLAR SHIRT

MAROON TIE

NAVY V-NECK PULLOVER SWEATER W/SCHOOL LOGO

BLACK LEATHER BELT

## REQUIRED FORMAL UNIFORM

KHAKI TWILL PANTS

BLUE SHORT OR LONG SLEEVE BUTTON DOWN COLLAR SHIRT

MAROON & NAVY STRIPED TIE

OPTIONAL INFORMAL UNIFORM

NAVY POLYESTER BLAZER

BLACK LEATHER BELT