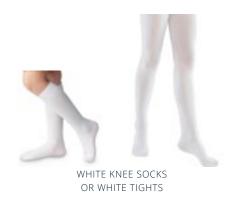

## K-12 INFORMAL SOCKS

WHITE FOLD OVER WITH LACE OR RUFFLES

WHITE FOLD OVER WHITE LOW ANKLE

## 7-12 INFORMAL SOCKS

NO ATHLETIC LOGOS

BLACK LOW ANKLE BLACK MID CALF