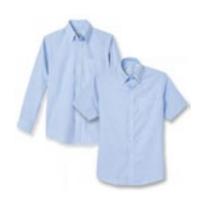

KHAKI TWILL PANTS (ELASTIC WAIST FOR KINDERGARTEN ONLY)

BLUE SHORT OR LONG SLEEVE BUTTON DOWN COLLAR SHIRT

NAVY YELLOW & I
WHITE STRIPED TIE

NAVY V-NECK CARDIGAN SWEATER W/SCHOOL LOGO

BLACK LEATHER BELT

BLUE SHORT OR LONG SLEEVE BUTTON DOWN COLLAR SHIRT

NAVY SHORT OR LONG SLEEVE POLO SHIRT W/SCHOOL LOGO

Upper School

7TH-8TH GRADE GIRLS UNIFORMS

REQUIRED FORMAL UNIFORM

RED/NAVY WRAP AROUND KILT SKIRTS ARE REQUIRED TO TOUCH THE KNEE.\*

## Upper School

7TH-8TH GRADE BOYS UNIFORMS

REQUIRED FORMAL UNIFORM

KHAKI TWILL PANTS

BLUE SHORT OR LONG SLEEVE BUTTON DOWN COLLAR SHIRT

MAROON TIE

NAVY V-NECK PULLOVER SWEATER W/SCHOOL LOGO

BLACK LEATHER BELT

## OPTIONAL INFORMAL UNIFORM

KHAKI TWILL PANTS

KHAKI TWILL SHORTS (UNTIL FALL BREAK & AFTER SPRING BREAK)

BLUE SHORT OR LONG SLEEVE BUTTON DOWN COLLAR SHIRT

NAVY SHORT OR LONG SLEEVE POLO SHIRT W/SCHOOL LOGO

## REQUIRED FORMAL UNIFORM

KHAKI TWILL PANTS

BLUE SHORT OR LONG SLEEVE BUTTON DOWN COLLAR SHIRT

MAROON & NAVY STRIPED TIE

OPTIONAL INFORMAL UNIFORM

NAVY POLYESTER BLAZER

BLACK LEATHER BELT

## BLACK LEATHER BELT

(UNTIL FALL BREAK & AFTER SPRING BREAK)

KHAKI TWILL SHORTS BLUE SHORT OR LONG SLEEVE BUTTON DOWN COLLAR SHIRT

NAVY SHORT OR LONG SLEEVE POLO SHIRT W/SCHOOL LOGO

NAVY V-NECK PULLOVER SWEATER W/SCHOOL LOGO