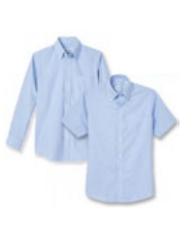

BLUE SHORT OR LONG SLEEVE BUTTON DOWN COLLAR SHIRT

NAVY SHORT OR LONG SLEEVE POLO SHIRT W/SCHOOL LOGO

Upper School

7TH-8TH GRADE GIRLS UNIFORMS

REQUIRED FORMAL UNIFORM

RED/NAVY WRAP AROUND KILT SKIRTS ARE REQUIRED TO TOUCH THE KNEE.\*

## OPTIONAL INFORMAL UNIFORM

KHAKI TWILL PANTS

KHAKI TWILL SHORTS (UNTIL FALL BREAK & AFTER SPRING BREAK)

BLUE SHORT OR LONG SLEEVE BUTTON DOWN COLLAR SHIRT

NAVY SHORT OR LONG SLEEVE POLO SHIRT W/SCHOOL LOGO

## REQUIRED FORMAL UNIFORM

KHAKI TWILL PANTS

BLUE SHORT OR LONG SLEEVE BUTTON DOWN COLLAR SHIRT

MAROON & NAVY STRIPED TIE

OPTIONAL INFORMAL UNIFORM

NAVY POLYESTER BLAZER

BLACK LEATHER BELT

## BLACK LEATHER BELT

(UNTIL FALL BREAK & AFTER SPRING BREAK)

KHAKI TWILL SHORTS BLUE SHORT OR LONG SLEEVE BUTTON DOWN COLLAR SHIRT

NAVY SHORT OR LONG SLEEVE POLO SHIRT W/SCHOOL LOGO

NAVY V-NECK PULLOVER SWEATER W/SCHOOL LOGO