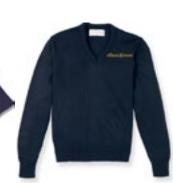

## Upper School

7TH-8TH GRADE BOYS UNIFORMS

REQUIRED FORMAL UNIFORM

KHAKI TWILL PANTS

BLUE SHORT OR LONG SLEEVE BUTTON DOWN COLLAR SHIRT

MAROON TIE

NAVY V-NECK PULLOVER SWEATER W/SCHOOL LOGO

BLACK LEATHER BELT

## BLACK LEATHER BELT

(UNTIL FALL BREAK & AFTER SPRING BREAK)

KHAKI TWILL SHORTS BLUE SHORT OR LONG SLEEVE BUTTON DOWN COLLAR SHIRT

NAVY SHORT OR LONG SLEEVE POLO SHIRT W/SCHOOL LOGO

NAVY V-NECK PULLOVER SWEATER W/SCHOOL LOGO