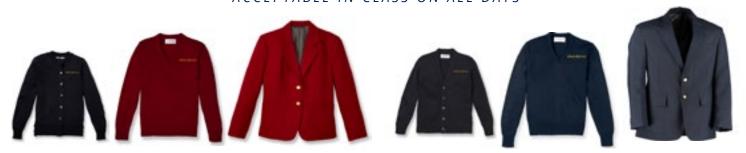

## ACCEPTABLE IN CLASS ON ALL DAYS

School uniform sweaters and upper school blazers are acceptable outerwear for the classroom on all days of the week. In grades 7-12, Archer athletic and House logowear is acceptable on Fridays after Christmas break, until spring break.