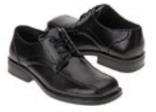

## K-12 ACCEPTABLE SHOES

BLACK SLIP ON DRESS SHOE

BLACK VELCRO & BUCKLE

BLACK TIE DRESS SHOE

(TIE OR VELCRO) ALL BLACK LEATHER TENNIS SHOE WITH BLACK SOLE

BLACK CANVAS WITH BLACK SOLE