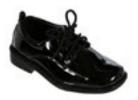

## K-12 ACCEPTABLE SHOES

BLACK SLIP ON DRESS SHOE

BLACK VELCRO & BUCKLE

BLACK TIE DRESS SHOE

(TIE OR VELCRO) ALL BLACK LEATHER TENNIS SHOE WITH BLACK SOLE

BLACK CANVAS WITH BLACK SOLE