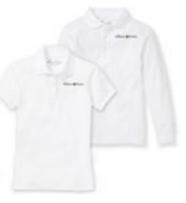

WHITE SHORT OR LONG SLEEVE POLO SHIRT W/SCHOOL LOGO

BLUE SHORT OR LONG SLEEVE BUTTON DOWN COLLAR SHIRT

NAVY SHORT OR LONG SLEEVE POLO SHIRT W/SCHOOL LOGO

Upper School

7TH-8TH GRADE GIRLS UNIFORMS

REQUIRED FORMAL UNIFORM

RED/NAVY WRAP AROUND KILT SKIRTS ARE REQUIRED TO TOUCH THE KNEE.\*

## OPTIONAL INFORMAL UNIFORM

KHAKI TWILL PANTS

KHAKI TWILL SHORTS (UNTIL FALL BREAK & AFTER SPRING BREAK)

BLUE SHORT OR LONG SLEEVE BUTTON DOWN COLLAR SHIRT

NAVY SHORT OR LONG SLEEVE POLO SHIRT W/SCHOOL LOGO

## BLACK LEATHER BELT

(UNTIL FALL BREAK & AFTER SPRING BREAK)

KHAKI TWILL SHORTS BLUE SHORT OR LONG SLEEVE BUTTON DOWN COLLAR SHIRT

NAVY SHORT OR LONG SLEEVE POLO SHIRT W/SCHOOL LOGO

NAVY V-NECK PULLOVER SWEATER W/SCHOOL LOGO