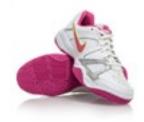

# Sym and Cuterwear

## K-12 GYM SHOES

ANY ATHLETIC SHOE WITH A NON-MARKING SOLE