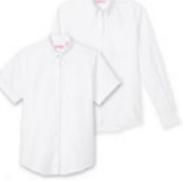

## REQUIRED FORMAL UNIFORM

KHAKI TWILL PANTS

BLUE SHORT OR LONG SLEEVE BUTTON DOWN COLLAR SHIRT

MAROON & NAVY STRIPED TIE

OPTIONAL INFORMAL UNIFORM

NAVY POLYESTER BLAZER

BLACK LEATHER BELT