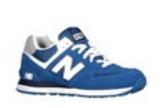

# Sym and Cuterwear

## K-12 GYM SHOES

ANY ATHLETIC SHOE WITH A NON-MARKING SOLE