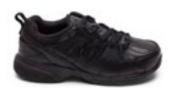

## K-12 ACCEPTABLE SHOES

BLACK SLIP ON DRESS SHOE

BLACK VELCRO & BUCKLE

BLACK TIE DRESS SHOE

(TIE OR VELCRO) ALL BLACK LEATHER TENNIS SHOE WITH BLACK SOLE

BLACK CANVAS WITH BLACK SOLE