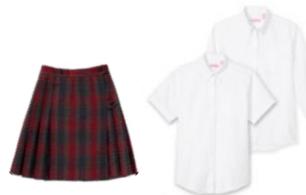

## REQUIRED FORMAL UNIFORM

RED/NAVY WRAP AROUND KILT SKIRTS ARE REQUIRED TO TOUCH THE KNEE.\*

WHITE SHORT OR LONG SLEEVE BUTTON DOWN COLLAR BLOUSE

BLACK OR NAVY BIKE SHORTS

RED WOOL WOMEN'S BLAZER

NAVY KNEE SOCKS OR NAVY TIGHTS