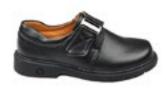

## K-12 ACCEPTABLE SHOES

BLACK SLIP ON DRESS SHOE

BLACK VELCRO & BUCKLE

BLACK TIE DRESS SHOE

(TIE OR VELCRO) ALL BLACK LEATHER TENNIS SHOE WITH BLACK SOLE

BLACK CANVAS WITH BLACK SOLE