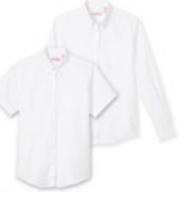

BLUE SHORT OR LONG SLEEVE BUTTON DOWN COLLAR SHIRT

NAVY SHORT OR LONG SLEEVE POLO SHIRT W/SCHOOL LOGO

Upper School

7TH-8TH GRADE GIRLS UNIFORMS

REQUIRED FORMAL UNIFORM

RED/NAVY WRAP AROUND KILT SKIRTS ARE REQUIRED TO TOUCH THE KNEE.\*

WHITE SHORT OR LONG SLEEVE BUTTON DOWN COLLAR BLOUSE

BLACK OR NAVY BIKE SHORTS

RED V-NECK PULLOVER SWEATER W/SCHOOL LOGO

NAVY KNEE SOCKS OR NAVY TIGHTS

## OPTIONAL INFORMAL UNIFORM

KHAKI TWILL PANTS

KHAKI TWILL SHORTS (UNTIL FALL BREAK & AFTER SPRING BREAK)

BLUE SHORT OR LONG SLEEVE BUTTON DOWN COLLAR SHIRT

NAVY SHORT OR LONG SLEEVE POLO SHIRT W/SCHOOL LOGO

## REQUIRED FORMAL UNIFORM

RED/NAVY WRAP AROUND KILT SKIRTS ARE REQUIRED TO TOUCH THE KNEE.\*

WHITE SHORT OR LONG SLEEVE BUTTON DOWN COLLAR BLOUSE

BLACK OR NAVY BIKE SHORTS

RED WOOL WOMEN'S BLAZER

NAVY KNEE SOCKS OR NAVY TIGHTS

## REQUIRED FORMAL UNIFORM

KHAKI TWILL PANTS

BLUE SHORT OR LONG SLEEVE BUTTON DOWN COLLAR SHIRT

MAROON & NAVY STRIPED TIE

OPTIONAL INFORMAL UNIFORM

NAVY POLYESTER BLAZER

BLACK LEATHER BELT