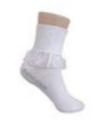

## K-12 INFORMAL SOCKS

WHITE FOLD OVER WITH LACE OR RUFFLES

WHITE FOLD OVER WHITE LOW ANKLE