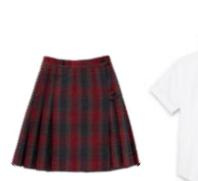

## REQUIRED FORMAL UNIFORM

RED/NAVY WRAP AROUND KILT SKIRTS ARE REQUIRED TO TOUCH THE KNEE.\*

WHITE SHORT OR LONG SLEEVE BUTTON DOWN COLLAR BLOUSE

BLACK OR NAVY BIKE SHORTS

RED WOOL WOMEN'S BLAZER

NAVY KNEE SOCKS OR NAVY TIGHTS

## OPTIONAL INFORMAL UNIFORM

RED/NAVY WRAP AROUND KILT SKIRTS ARE REQUIRED TO **TOUCH THE KNEE.\*** 

12

BLACK OR NAVY BIKE SHORTS

LADIES NAVY SHORT OR LONG SLEEVE POLO SHIRT W/SCHOOL LOGO

RED V-NECK PULLOVER SWEATER W/SCHOOL LOGO