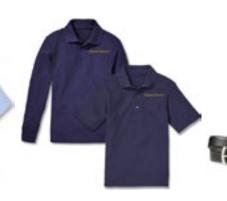

### ACCEPTABLE IN CLASS ON INFORMAL DAYS

NAVY ZIP JACKET W/SCHOOL CREST (Available for K-12 students to purchase from Educational Outfitters)

LETTERMAN'S JACKET (Only available to 9-12 students that have lettered in a sport. Order through Jostens. See uniform coordinator for details.)

BOY'S JACKET

## ACCEPTABLE IN CLASS ON ALL DAYS

School uniform sweaters and upper school blazers are acceptable outerwear for the classroom on all days of the week. In grades 7-12, Archer athletic and House logowear is acceptable on Fridays after Christmas break, until spring break.