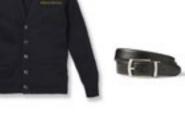

## K-6TH REQUIRED FORMAL & INFORMAL UNIFORM

(5TH-6TH ONLY)
GREEN NAVY AND WHITE
PLAID KNIFE PLEAT SKIRT

SKIRTS ARE REQUIRED TO TOUCH THE KNEE.

PETER PAN COLLAR WHITE W/NAVY PIPING SHORT OR LONG SLEEVE BLOUSE BLACK OR NAVY BIKE SHORTS NAVY CREW NECK CARDIGAN SWEATER W/SCHOOL LOGO WHITE KNEE SOCKS OR WHITE TIGHTS

KHAKI TWILL PANTS (ELASTIC WAIST FOR KINDERGARTEN ONLY)

BLUE SHORT OR LONG SLEEVE BUTTON DOWN COLLAR SHIRT

NAVY YELLOW & I
WHITE STRIPED TIE

NAVY V-NECK CARDIGAN SWEATER W/SCHOOL LOGO

BLACK LEATHER BELT

## Upper School

7TH-8TH GRADE BOYS UNIFORMS

REQUIRED FORMAL UNIFORM

KHAKI TWILL PANTS

BLUE SHORT OR LONG SLEEVE BUTTON DOWN COLLAR SHIRT

MAROON TIE

NAVY V-NECK PULLOVER SWEATER W/SCHOOL LOGO

BLACK LEATHER BELT

## BLACK LEATHER BELT

(UNTIL FALL BREAK & AFTER SPRING BREAK)

KHAKI TWILL SHORTS BLUE SHORT OR LONG SLEEVE BUTTON DOWN COLLAR SHIRT

NAVY SHORT OR LONG SLEEVE POLO SHIRT W/SCHOOL LOGO

NAVY V-NECK PULLOVER SWEATER W/SCHOOL LOGO