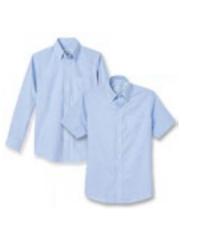

KHAKI TWILL PANTS (ELASTIC WAIST FOR KINDERGARTEN ONLY)

BLUE SHORT OR LONG SLEEVE BUTTON DOWN COLLAR SHIRT

NAVY YELLOW & I
WHITE STRIPED TIE

NAVY V-NECK CARDIGAN SWEATER W/SCHOOL LOGO

BLACK LEATHER BELT

BLUE SHORT OR LONG SLEEVE BUTTON DOWN COLLAR SHIRT

NAVY SHORT OR LONG SLEEVE POLO SHIRT W/SCHOOL LOGO

Upper School

7TH-8TH GRADE GIRLS UNIFORMS

REQUIRED FORMAL UNIFORM

RED/NAVY WRAP AROUND KILT SKIRTS ARE REQUIRED TO TOUCH THE KNEE.\*

## Upper School

7TH-8TH GRADE BOYS UNIFORMS

REQUIRED FORMAL UNIFORM

KHAKI TWILL PANTS

BLUE SHORT OR LONG SLEEVE BUTTON DOWN COLLAR SHIRT

MAROON TIE

NAVY V-NECK PULLOVER SWEATER W/SCHOOL LOGO

BLACK LEATHER BELT

## REQUIRED FORMAL UNIFORM

KHAKI TWILL PANTS

BLUE SHORT OR LONG SLEEVE BUTTON DOWN COLLAR SHIRT

MAROON & NAVY STRIPED TIE

OPTIONAL INFORMAL UNIFORM

NAVY POLYESTER BLAZER

BLACK LEATHER BELT