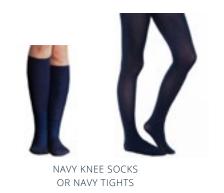

WHITE SHORT OR LONG SLEEVE BUTTON DOWN COLLAR BLOUSE

BLACK OR NAVY BIKE SHORTS

RED V-NECK PULLOVER SWEATER W/SCHOOL LOGO

NAVY KNEE SOCKS OR NAVY TIGHTS

## REQUIRED FORMAL UNIFORM

RED/NAVY WRAP AROUND KILT SKIRTS ARE REQUIRED TO TOUCH THE KNEE.\*

WHITE SHORT OR LONG SLEEVE BUTTON DOWN COLLAR BLOUSE

BLACK OR NAVY BIKE SHORTS

RED WOOL WOMEN'S BLAZER

NAVY KNEE SOCKS OR NAVY TIGHTS