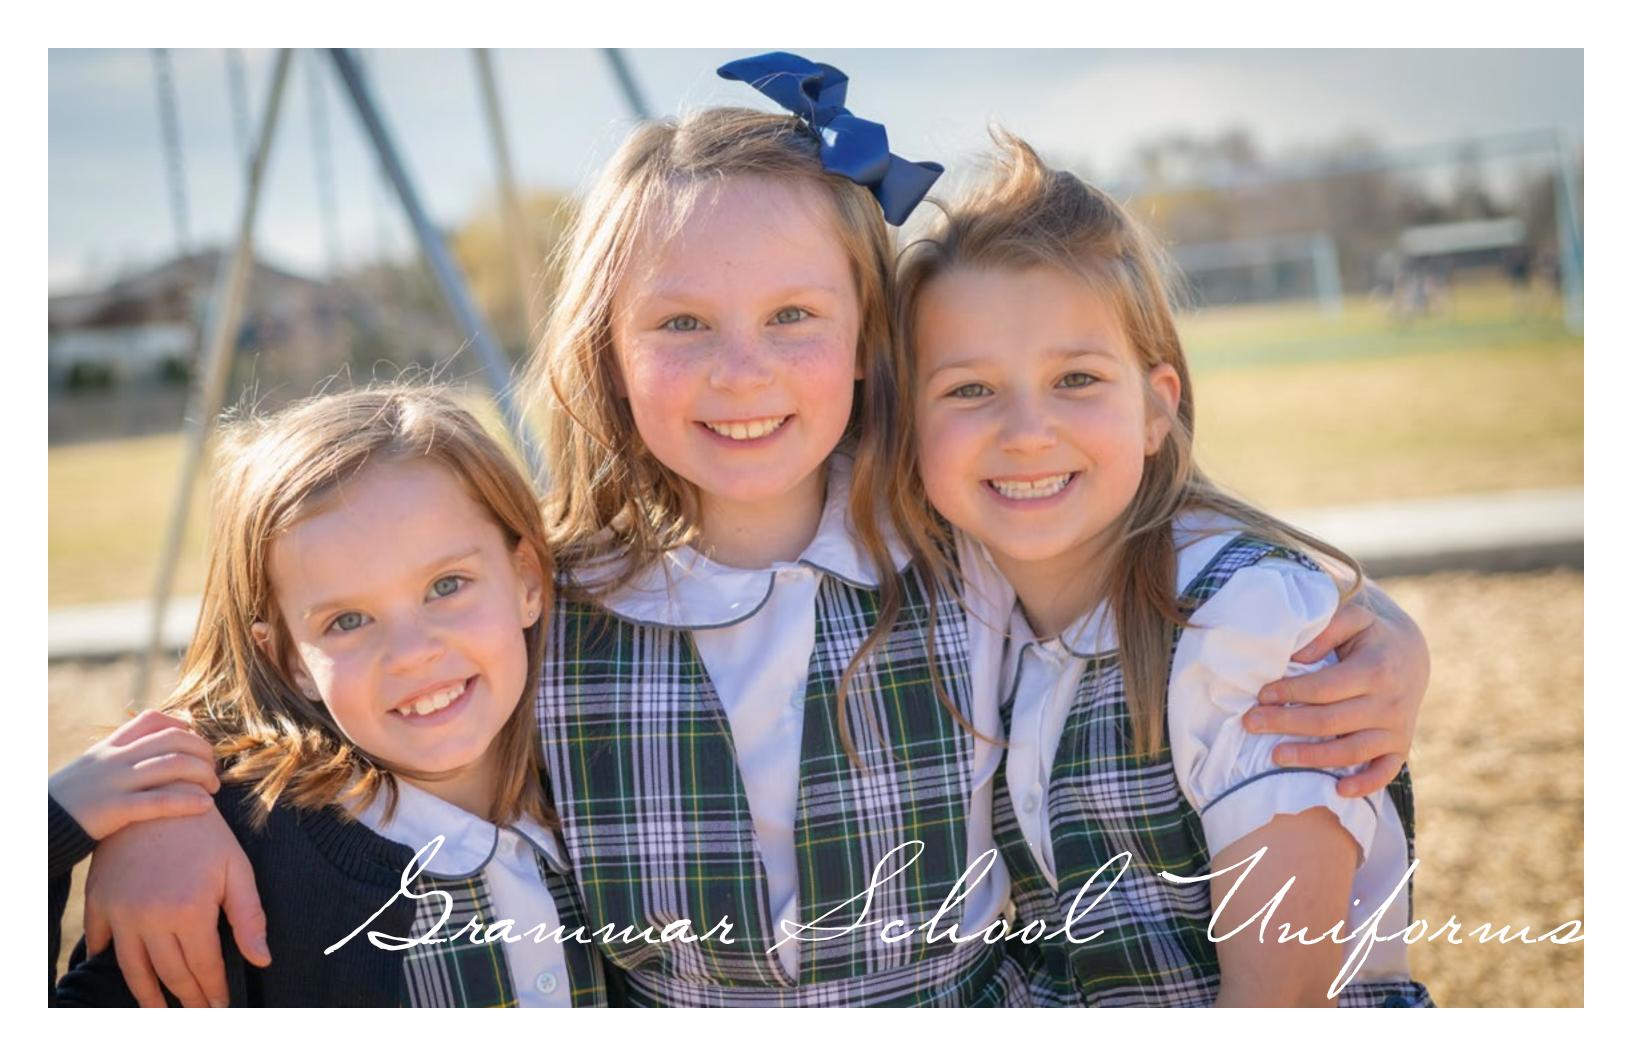

## Brammar School

## GIRLS UNIFORMS

## K-6TH REQUIRED FORMAL & INFORMAL UNIFORM

(5TH-6TH ONLY)
GREEN NAVY AND WHITE
PLAID KNIFE PLEAT SKIRT

SKIRTS ARE REQUIRED TO TOUCH THE KNEE.

PETER PAN COLLAR WHITE W/NAVY PIPING SHORT OR LONG SLEEVE BLOUSE BLACK OR NAVY BIKE SHORTS NAVY CREW NECK CARDIGAN SWEATER W/SCHOOL LOGO WHITE KNEE SOCKS OR WHITE TIGHTS