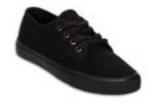

## K-12 ACCEPTABLE SHOES

BLACK SLIP ON DRESS SHOE

BLACK VELCRO & BUCKLE

BLACK TIE DRESS SHOE

(TIE OR VELCRO) ALL BLACK LEATHER TENNIS SHOE WITH BLACK SOLE

BLACK CANVAS WITH BLACK SOLE