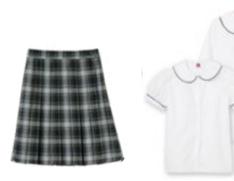

## K-6TH REQUIRED FORMAL & INFORMAL UNIFORM

(5TH-6TH ONLY)
GREEN NAVY AND WHITE
PLAID KNIFE PLEAT SKIRT

SKIRTS ARE REQUIRED TO TOUCH THE KNEE.

PETER PAN COLLAR WHITE W/NAVY PIPING SHORT OR LONG SLEEVE BLOUSE BLACK OR NAVY BIKE SHORTS NAVY CREW NECK CARDIGAN SWEATER W/SCHOOL LOGO WHITE KNEE SOCKS OR WHITE TIGHTS

## 5TH-6TH OPTIONAL INFORMAL UNIFORM

(5TH-6TH ONLY) GREEN NAVY AND WHITE PLAID KNIFE PLEAT SKIRT

SKIRTS ARE REQUIRED TO TOUCH THE KNEE.

PETER PAN COLLAR WHITE W/NAVY PIPING SHORT OR LONG SLEEVE BLOUSE

BLACK OR NAVY BIKE SHORTS