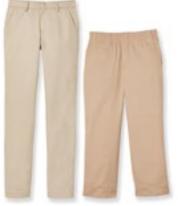

KHAKI TWILL PANTS (ELASTIC WAIST FOR KINDERGARTEN ONLY)

BLUE SHORT OR LONG SLEEVE BUTTON DOWN COLLAR SHIRT

NAVY YELLOW & I
WHITE STRIPED TIE

NAVY V-NECK CARDIGAN SWEATER W/SCHOOL LOGO

BLACK LEATHER BELT

## OPTIONAL INFORMAL UNIFORM

KHAKI TWILL PANTS

KHAKI TWILL SHORTS (UNTIL FALL BREAK & AFTER SPRING BREAK)

BLUE SHORT OR LONG SLEEVE BUTTON DOWN COLLAR SHIRT

NAVY SHORT OR LONG SLEEVE POLO SHIRT W/SCHOOL LOGO

KHAKI TWILL PANTS

## BLACK LEATHER BELT

(UNTIL FALL BREAK & AFTER SPRING BREAK)

KHAKI TWILL SHORTS BLUE SHORT OR LONG SLEEVE BUTTON DOWN COLLAR SHIRT

NAVY SHORT OR LONG SLEEVE POLO SHIRT W/SCHOOL LOGO

NAVY V-NECK PULLOVER SWEATER W/SCHOOL LOGO