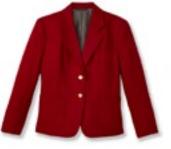

## REQUIRED FORMAL UNIFORM

RED/NAVY WRAP AROUND KILT SKIRTS ARE REQUIRED TO TOUCH THE KNEE.\*

WHITE SHORT OR LONG SLEEVE BUTTON DOWN COLLAR BLOUSE

BLACK OR NAVY BIKE SHORTS

RED WOOL WOMEN'S BLAZER

NAVY KNEE SOCKS OR NAVY TIGHTS