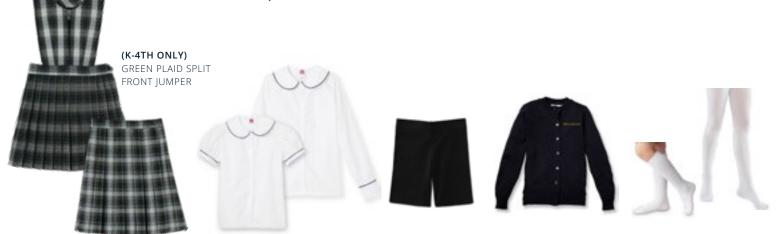

## K-6TH REQUIRED FORMAL & INFORMAL UNIFORM

(5TH-6TH ONLY)
GREEN NAVY AND WHITE
PLAID KNIFE PLEAT SKIRT

SKIRTS ARE REQUIRED TO TOUCH THE KNEE.

PETER PAN COLLAR WHITE W/NAVY PIPING SHORT OR LONG SLEEVE BLOUSE BLACK OR NAVY BIKE SHORTS NAVY CREW NECK CARDIGAN SWEATER W/SCHOOL LOGO WHITE KNEE SOCKS OR WHITE TIGHTS

KHAKI TWILL PANTS (ELASTIC WAIST FOR KINDERGARTEN ONLY)

BLUE SHORT OR LONG SLEEVE BUTTON DOWN COLLAR SHIRT

NAVY YELLOW & I
WHITE STRIPED TIE

NAVY V-NECK CARDIGAN SWEATER W/SCHOOL LOGO

BLACK LEATHER BELT

## 5TH-6TH OPTIONAL INFORMAL UNIFORM

(5TH-6TH ONLY) GREEN NAVY AND WHITE PLAID KNIFE PLEAT SKIRT

SKIRTS ARE REQUIRED TO TOUCH THE KNEE.

PETER PAN COLLAR WHITE W/NAVY PIPING SHORT OR LONG SLEEVE BLOUSE

BLACK OR NAVY BIKE SHORTS

WHITE SHORT OR LONG SLEEVE POLO SHIRT W/SCHOOL LOGO

## K-6TH OPTIONAL INFORMAL UNIFORM

Grammar School

BOYS UNIFORMS

K-6TH REQUIRED FORMAL UNIFORM

KHAKI TWILL PANTS (ELASTIC WAIST FOR KINDERGARTEN ONLY)

KHAKI TWILL SHORTS (UNTIL FALL BREAK & AFTER SPRING BREAK)

BLUE SHORT OR LONG SLEEVE BUTTON DOWN COLLAR SHIRT

NAVY SHORT OR LONG SLEEVE POLO SHIRT W/SCHOOL LOGO

Upper School

7TH-8TH GRADE GIRLS UNIFORMS

REQUIRED FORMAL UNIFORM

RED/NAVY WRAP AROUND KILT SKIRTS ARE REQUIRED TO TOUCH THE KNEE.\*