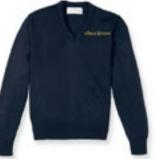

## Upper School

7TH-8TH GRADE BOYS UNIFORMS

REQUIRED FORMAL UNIFORM

KHAKI TWILL PANTS

BLUE SHORT OR LONG SLEEVE BUTTON DOWN COLLAR SHIRT

MAROON TIE

NAVY V-NECK PULLOVER SWEATER W/SCHOOL LOGO

BLACK LEATHER BELT

## REQUIRED FORMAL UNIFORM

KHAKI TWILL PANTS

BLUE SHORT OR LONG SLEEVE BUTTON DOWN COLLAR SHIRT

MAROON & NAVY STRIPED TIE

OPTIONAL INFORMAL UNIFORM

NAVY POLYESTER BLAZER

BLACK LEATHER BELT

## BLACK LEATHER BELT

(UNTIL FALL BREAK & AFTER SPRING BREAK)

KHAKI TWILL SHORTS BLUE SHORT OR LONG SLEEVE BUTTON DOWN COLLAR SHIRT

NAVY SHORT OR LONG SLEEVE POLO SHIRT W/SCHOOL LOGO

NAVY V-NECK PULLOVER SWEATER W/SCHOOL LOGO